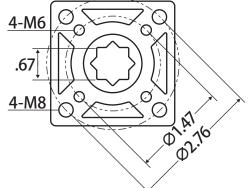

| Actuator Specs                               |                                                    |
|----------------------------------------------|----------------------------------------------------|
| Torque (in-lbs)                              | 700                                                |
| Output Square                                | 0.67                                               |
| ISO 5211 Mounting                            | F05 / F07                                          |
| IEC Duty Cycle (S2)                          | Max 30 Min                                         |
| IEC Duty Cycle (S4)                          | 50%                                                |
| Operating Time, 90° @ 24VAC<br>(secs)        | 12                                                 |
| Rated Current @ 24VAC (Amp)<br>(Running/Max) | 1.37 / 9.4                                         |
| Motor Insulation Class                       | E                                                  |
| Weight (lbs)                                 | 12                                                 |
| Limit Switches                               | 2 each for Open and Close (SPDT 250VAC/10A rating) |
| Auxiliary Limit Switches                     | 2 each for Open and Close (SPDT 250VAC/10A rating) |
| Cable Entry                                  | 2 - M20 x 1.5                                      |
| Internal Htr.                                | Yes - 3W                                           |
| Temperature Range                            | -4° F to 158° F                                    |