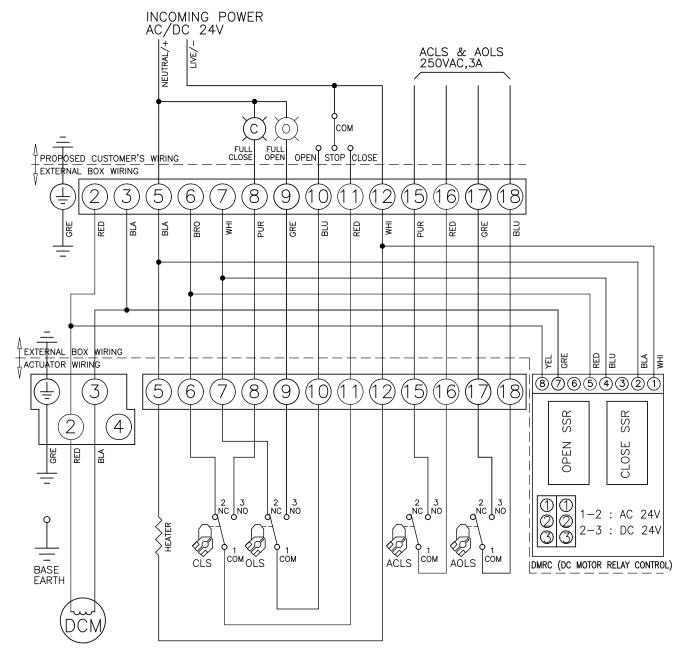

|
| Motor Insulation Class                       | E                                                  |
| Weight (lbs)                                 | 12                                                 |
| Limit Switches                               | 2 each for Open and Close (SPDT 250VAC/10A rating) |
| Auxiliary Limit Switches                     | 2 each for Open and Close (SPDT 250VAC/10A rating) |
| Cable Entry                                  | 2 - M20 x 1.5                                      |
| Internal Htr.                                | Yes - 3W                                           |
| Temperature Range                            | -4° F to 158° F                                    |







## Electric Actuator • AE-700-24VAC



## Wiring Diagram