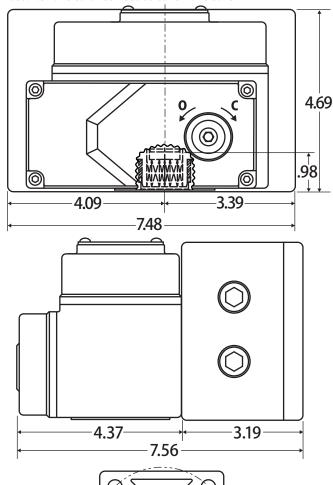

| Actuator Specs                               |                                                    |
|----------------------------------------------|----------------------------------------------------|
| Torque (in-lbs)                              | 700                                                |
| Output Square                                | 0.67                                               |
| ISO 5211 Mounting                            | F05 / F07                                          |
| IEC Duty Cycle (S2)                          | Max 30 Min                                         |
| IEC Duty Cycle (S4)                          | 50%                                                |
| Operating Time, 90° @ 24VAC<br>(secs)        | 12                                                 |
| Rated Current @ 24VAC (Amp)<br>(Running/Max) | 1.37 / 9.4                                         |
| Motor Insulation Class                       | E                                                  |
| Weight (lbs)                                 | 12                                                 |
| Limit Switches                               | 2 each for Open and Close (SPDT 250VAC/10A rating) |
| Auxiliary Limit Switches                     | 2 each for Open and Close (SPDT 250VAC/10A rating) |
| Cable Entry                                  | 2 - M20 x 1.5                                      |
| Internal Htr.                                | Yes - 3W                                           |
| Temperature Range                            | -4° F to 158° F                                    |