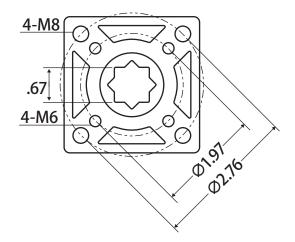

| Actuator Specs                               |                                                    |
|----------------------------------------------|----------------------------------------------------|
| Torque (in-lbs)                              | 700                                                |
| Output Square                                | 0.67                                               |
| ISO 5211 Mounting                            | F05 / F07                                          |
| IEC Duty Cycle (S2)                          | Max 30 Min                                         |
| IEC Duty Cycle (S4)                          | 50%                                                |
| Operating Time, 90° @ 24VDC (secs)           | 12                                                 |
| Rated Current @ 24VDC (Amp)<br>(Running/Max) | 1.37 / 9.4                                         |
| Motor Insulation Class                       | E                                                  |
| Weight (lbs)                                 | 7.7                                                |
| Limit Switches                               | 2 each for Open and Close (SPDT 250VAC/10A rating) |
| Auxiliary Limit Switches                     | 2 each for Open and Close (SPDT 250VAC/10A rating) |
| Cable Entry                                  | 2 - M20 x 1.5                                      |
| Internal Htr.                                | Yes - 3W                                           |
| Temperature Range                            | -4° F to 158° F                                    |