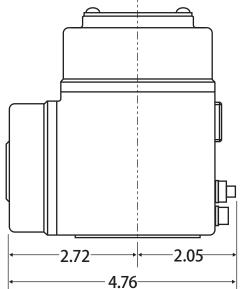

| Actuator Specs                               |                                                    |
|----------------------------------------------|----------------------------------------------------|
| Torque (in-lbs)                              | 700                                                |
| Output Square                                | 0.67                                               |
| ISO 5211 Mounting                            | F05 / F07                                          |
| IEC Duty Cycle (S2)                          | Max 30 Min                                         |
| IEC Duty Cycle (S4)                          | 50%                                                |
| Operating Time, 90° @ 24VDC (secs)           | 12                                                 |
| Rated Current @ 24VDC (Amp)<br>(Running/Max) | 1.37 / 9.4                                         |
| Motor Insulation Class                       | E                                                  |
| Weight (lbs)                                 | 7.7                                                |
| Limit Switches                               | 2 each for Open and Close (SPDT 250VAC/10A rating) |
| Auxiliary Limit Switches                     | 2 each for Open and Close (SPDT 250VAC/10A rating) |
| Cable Entry                                  | 2 - M20 x 1.5                                      |
| Internal Htr.                                | Yes - 3W                                           |
| Temperature Range                            | -4° F to 158° F                                    |