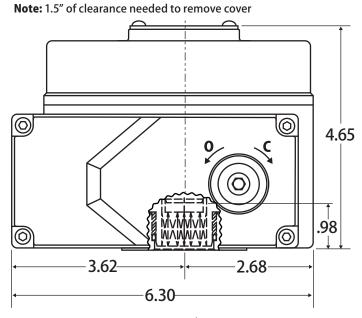

| Actuator Specs                               |                                                    |
|----------------------------------------------|----------------------------------------------------|
| Torque (in-lbs)                              | 700                                                |
| Output Square                                | 0.67                                               |
| ISO 5211 Mounting                            | F05 / F07                                          |
| IEC Duty Cycle (S2)                          | Max 30 Min                                         |
| IEC Duty Cycle (S4)                          | 50%                                                |
| Operating Time, 90° @ 24VDC (secs)           | 12                                                 |
| Rated Current @ 24VDC (Amp)<br>(Running/Max) | 1.37 / 9.4                                         |
| Motor Insulation Class                       | E                                                  |
| Weight (lbs)                                 | 7.7                                                |
| Limit Switches                               | 2 each for Open and Close (SPDT 250VAC/10A rating) |
| Auxiliary Limit Switches                     | 2 each for Open and Close (SPDT 250VAC/10A rating) |
| Cable Entry                                  | 2 - M20 x 1.5                                      |
| Internal Htr.                                | Yes - 3W                                           |
| Temperature Range                            | -4° F to 158° F                                    |