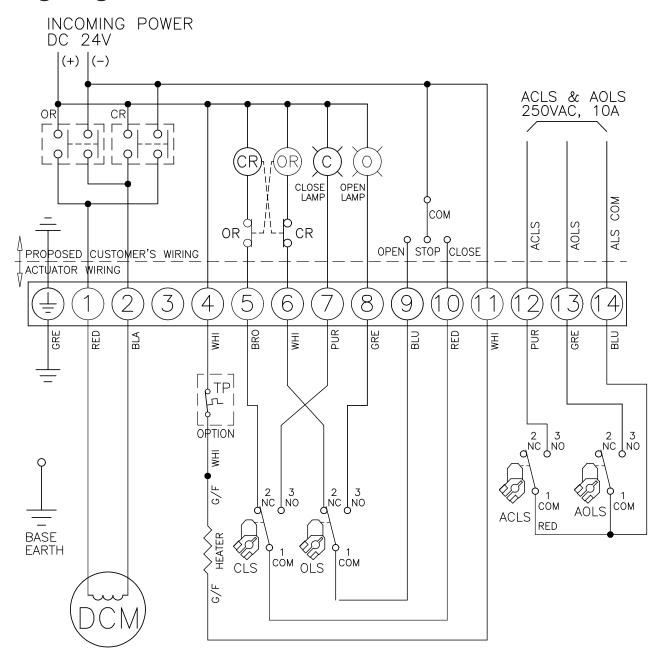

|
| Motor Insulation Class                       | E                                                  |
| Weight (lbs)                                 | 7.7                                                |
| Limit Switches                               | 2 each for Open and Close (SPDT 250VAC/10A rating) |
| Auxiliary Limit Switches                     | 2 each for Open and Close (SPDT 250VAC/10A rating) |
| Cable Entry                                  | 2 - M20 x 1.5                                      |
| Internal Htr.                                | Yes - 3W                                           |
| Temperature Range                            | -4° F to 158° F                                    |







## **Electric Actuator • AE-700-24VDC**



## **Wiring Diagram**