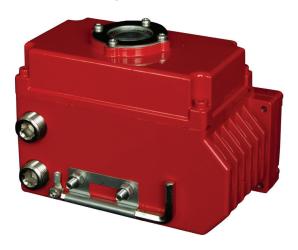

# Electric Actuator • AE-700-24VDC Double Acting • Nema 4x • Manual Override

**AE-700-24VDC** 

### **Features**

- Hard anodized aluminum hosing with external powder coating for severe duty applications
  Enclosure: IP67, O-ring sealed
- ISO 5211 mounting
- 90° operation
- Adjustable mechanical stops to prevent over travel
- Position indicator
- Manual override standard
- 24VDC
- Thermally protected induction motor
- Worm géaring, no break required
- Spring loaded terminal block for ease in wiring