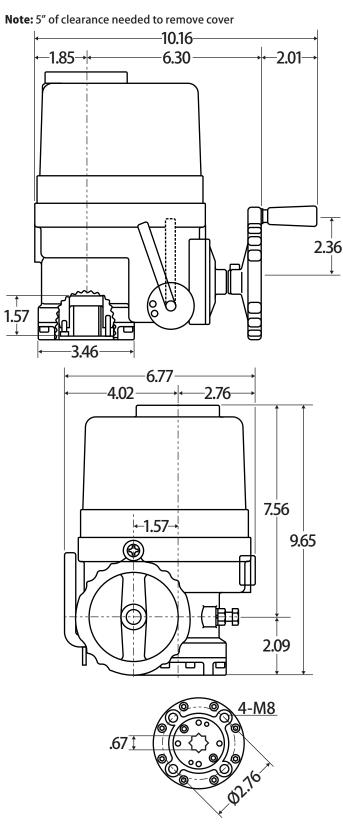

| Actuator Specs                               |                                                          |
|----------------------------------------------|----------------------------------------------------------|
| Torque (in-lbs)                              | 880                                                      |
| Output Square                                | 0.67                                                     |
| ISO 5211 Mounting                            | F07                                                      |
| IEC Duty Cycle (S2)                          | Max 30 Min                                               |
| IEC Duty Cycle (S4)                          | 50%                                                      |
| Operating Time, 90° @ 24VDC (secs)           | 18                                                       |
| Rated Current @ 24VDC (Amp)(Running/<br>Max) | 2.8 / 4.5                                                |
| Motor Insulation Class                       | F                                                        |
| Weight (lbs)                                 | 15.4                                                     |
| Limit Switches                               | 2 each for Open and<br>Close (SPDT 250VAC/10A<br>rating) |
| Auxiliary Limit Switches                     | 2 each for Open and<br>Close (SPDT 250VAC/10A<br>rating) |
| Cable Entry                                  | 2 - 3/4" NPT                                             |
| Internal Htr.                                | Yes - 5W                                                 |
| Temperature Range                            | -4° F to 158° F                                          |
| Torque OL Protection                         | No                                                       |