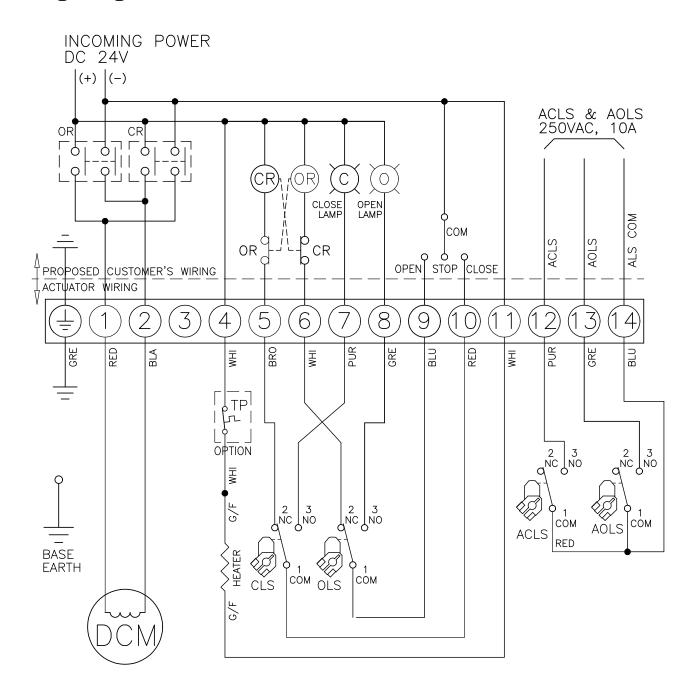

| 15.4                                                     |
| Limit Switches                               | 2 each for Open and<br>Close (SPDT 250VAC/10A<br>rating) |
| Auxiliary Limit Switches                     | 2 each for Open and<br>Close (SPDT 250VAC/10A<br>rating) |
| Cable Entry                                  | 2 - 3/4" NPT                                             |
| Internal Htr.                                | Yes - 5W                                                 |
| Temperature Range                            | -4° F to 158° F                                          |
| Torque OL Protection                         | No                                                       |



## **Electric Actuator • AE-880-24VDC**



### **Wiring Diagram**