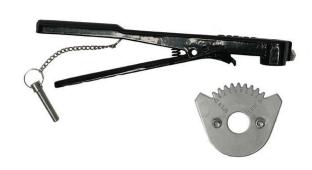

# **BFV-Lever Handle**

- For use with BFV-Lug and BFV-Wafer
- Ten position, lockable handle
- Ergonomic palm swell
- ISO 5211 bolt pattern on 10-position plate
- Safety locating pin w/chain

### **Materials**

| No. | Part               | Material |  |
|-----|--------------------|----------|--|
| 1   | Upper Lever Handle | Iron     |  |
| 2   | Lower Lever Handle | Iron     |  |
| 3   | Pin                | Steel    |  |
| 4   | Spring             | Steel    |  |