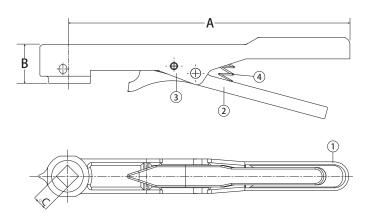

### **Materials**

| No. | Part               | Material |  |
|-----|--------------------|----------|--|
| 1   | Upper Lever Handle | Iron     |  |
| 2   | Lower Lever Handle | Iron     |  |
| 3   | Pin                | Steel    |  |
| 4   | Spring             | Steel    |  |

## **Dimensions**

| Part No. | Size      | Α     | В    | C    |  |  |
|----------|-----------|-------|------|------|--|--|
| BLH2-3   | 2" - 3"   | 10.47 | 1.06 | 0.35 |  |  |
| BLH4     | 4"        | 10.47 | 1.06 | 0.43 |  |  |
| BLH5-6   | 5"        | 10.47 | 1.06 | 0.55 |  |  |
| BLH8     | 6"        | 12.91 | 1.06 | 0.55 |  |  |
| BLH10    | 8"        | 15.20 | 1.18 | 0.67 |  |  |
| BLH12    | 10" - 12" | 15.20 | 1.18 | 0.87 |  |  |