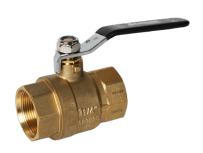

## **Brass Ball Valve**

# 2 Piece, Full Port, SAE Threaded Connection, 600 WOG

### JF-100TS

#### **FEATURES**

100% Leak Tested Forged Brass Body Blow Out Proof Stem Design Adjustable Packing Gland Full Port SAE J1926-1 Threads 29in-HG vacuum rating