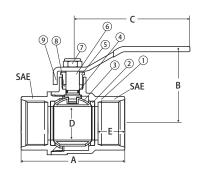

#### **MATERIALS**

| No. | Part        | Material                     |
|-----|-------------|------------------------------|
| 1   | Body        | Brass - C37700               |
| 2   | Seat        | PTFE                         |
| 3   | Ball        | Chrome Plated Brass - C37700 |
| 4   | Stem O-Ring | NBR                          |
| 5   | Packing Nut | Brass - C37700               |
| 6   | Stem        | Brass - C37700               |
| 7   | Handle Nut  | Steel - Chrome Plated        |
| 8   | Packing     | PTFE                         |
| 9   | Handle      | Steel - Chrome Plated        |

#### **DIMENSIONS**

| Part No    | Size   | Α    | В    | С    | D    | E    | SAE         |
|------------|--------|------|------|------|------|------|-------------|
| 100-106-20 | 1-1/4" | 3.48 | 2.53 | 5.63 | 1.26 | 0.78 | 1-5/8"-12UN |
| 100-107-24 | 1-1/2" | 3.92 | 2.74 | 5.63 | 1.57 | 0.80 | 1-7/8"-12UN |