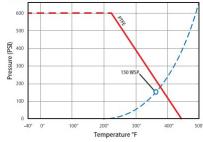

## **Brass Ball Valve**

# 2 Piece, Full Port, SAE Threaded Connection, 600 WOG

### JF-100TS



#### **FEATURES**

100% Leak Tested Forged Brass Body Blow Out Proof Stem Design Adjustable Packing Gland Full Port SAE J1926-1 Threads 29in-HG vacuum rating

#### **VALVE SEAT RATING**

600 WOG - 150 WSP





#### **MATERIALS**

| No. | Part        | Material                     |
|-----|-------------|------------------------------|
| 1   | Body        | Brass - C37700               |
| 2   | Seat        | PTFE                         |
| 3   | Ball        | Chrome Plated Brass - C37700 |
| 4   | Stem O-Ring | NBR                          |
| 5   | Packing Nut | Brass - C37700               |
| 6   | Stem        | Brass - C37700               |
| 7   | Handle Nut  | Steel - Chrome Plated        |
| 8   | Packing     | PTFE                         |
| 9   | Handle      | Steel - Chrome Plated        |

#### **DIMENSIONS**

| Part No    | Size   | Α    | В    | С    | D    | E    | SAE         |
|------------|--------|------|------|------|------|------|-------------|
| 100-106-20 | 1-1/4" | 3